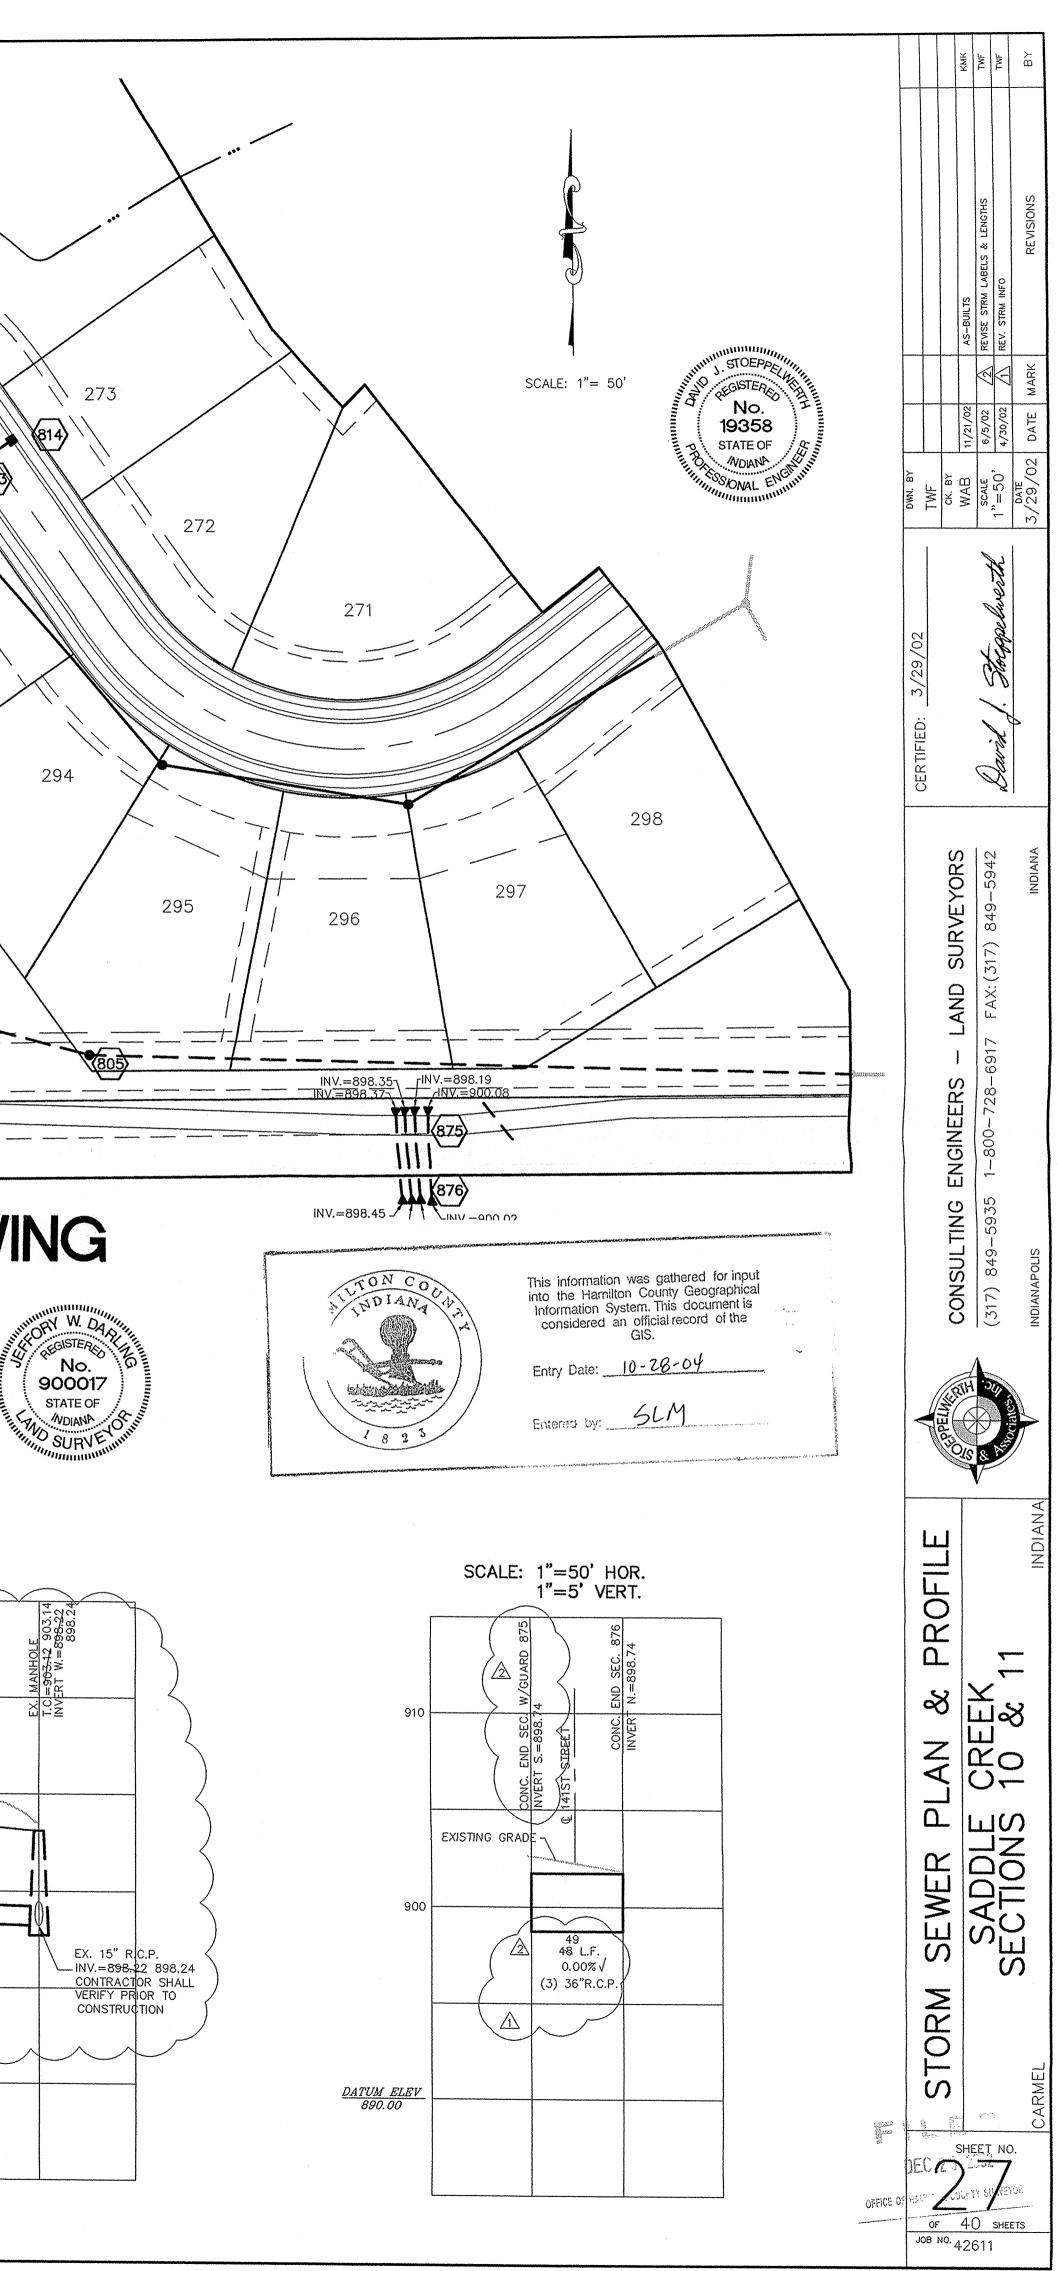

The line will consist of the following:

| Open Ditch (Lakes 4 & 5) | 500 ft | 18" CMP      | 20 ft  |
|--------------------------|--------|--------------|--------|
| 12" RCP                  | 495 ft | Twin 54" RCP | 156 ft |

The total length of new tile shall be 1,171 feet. The 1,150 feet of original drain between approximately Sta 34+50 and approximately Sta 46+00 shall be vacated. This proposal will add an additional 21 feet to the drains total length.

### Re: OF Henley Drain: Saddle Creek Sec. 10 Relocation

Attached are as-builts, certificate of completion & compliance, and other information for Saddle Creek Section 10. An inspection of the drainage facilities for this section has been made and the facilities were found to be complete and acceptable.

During construction, changes were made to the drain, which will alter the plans submitted with my report for this drain-dated August 12, 2002. The report was approved by the Board at the hearing held August 26, 2002. (See Drainage Board Minutes Book 6, Pages 435-436) The changes are as follows:

| Structure:          |       | т.с.:    | I.E.:  | Pipe: | Length: | Grade: | Original:       | Difference: |
|---------------------|-------|----------|--------|-------|---------|--------|-----------------|-------------|
|                     | 806   |          | 899.84 |       |         |        |                 |             |
|                     | 805   | 903.01   | 899.56 | 12    | 93      | 0.31   | 97              | -4          |
|                     | 805   | 903.01   | 899.56 |       |         |        |                 |             |
|                     | EX1   | 903.14   | 898.24 | 12    | 398     | 0.33   |                 |             |
|                     | 816   |          | 899.95 |       |         |        |                 |             |
|                     | 815   |          | 899.94 | 2-54" | 144     | 0      | 156             | -12         |
| RCP Pipe<br>Totals: |       | <b>.</b> |        |       |         |        | Other<br>Drain: |             |
|                     | 12"   | 491      | ]      |       |         |        | Open Ditch      | 590         |
|                     | 2-54" | 144      | ]      |       |         |        | 18" Cmp         | 20          |
| Total:              |       | 635      |        |       |         |        | Total:          | 610         |

The length of the drain due to the changes described above is now 1245 feet.

The non-enforcement was not obtained as the drain resides in common area and road right of way.

The following sureties were guaranteed by Gulf Insurance Company and released by the Board on its October 11, 2004 meeting.