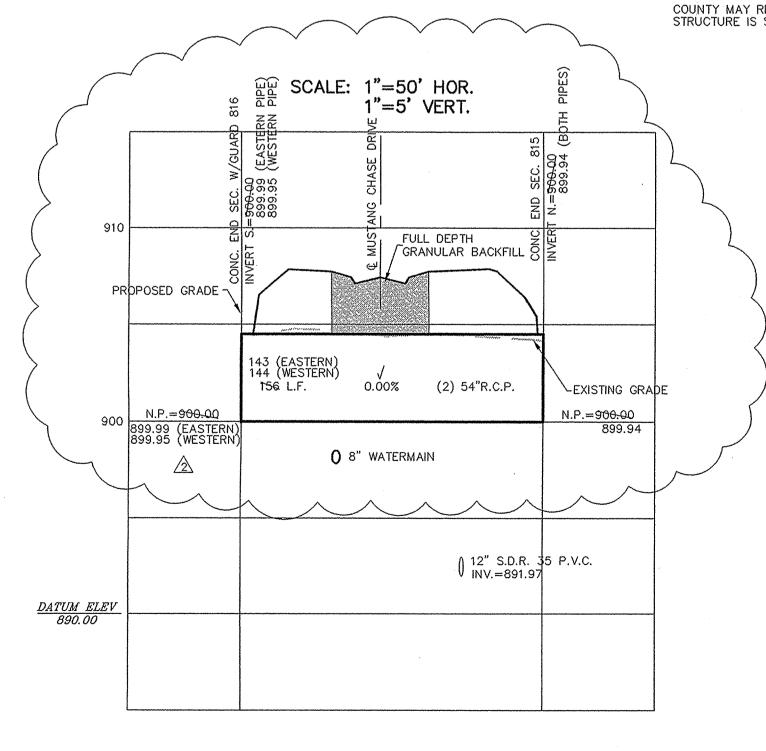

The line will consist of the following:

| Open Ditch (Lakes 4 & 5) | 500 ft | 18" CMP      | 20 ft  |
|--------------------------|--------|--------------|--------|
| 12" RCP                  | 495 ft | Twin 54" RCP | 156 ft |

| Structure:          |       | т.с.:    | I.E.:  | Pipe: | Length: | Grade: | Original:       | Difference: |
|---------------------|-------|----------|--------|-------|---------|--------|-----------------|-------------|
|                     | 806   |          | 899.84 |       |         |        |                 |             |
|                     | 805   | 903.01   | 899.56 | 12    | 93      | 0.31   | 97              | -4          |
|                     | 805   | 903.01   | 899.56 |       |         |        |                 |             |
|                     | EX1   | 903.14   | 898.24 | 12    | 398     | 0.33   |                 |             |
|                     | 816   |          | 899.95 |       |         |        |                 |             |
|                     | 815   |          | 899.94 | 2-54" | 144     | 0      | 156             | -12         |
| RCP Pipe<br>Totals: |       | <b>.</b> |        |       |         |        | Other<br>Drain: |             |
|                     | 12"   | 491      | ]      |       |         |        | Open Ditch      | 590         |
|                     | 2-54" | 144      | ]      |       |         |        | 18" Cmp         | 20          |
| Total:              |       | 635      |        |       |         |        | Total:          | 610         |

The length of the drain due to the changes described above is now 1245 feet.

The non-enforcement was not obtained as the drain resides in common area and road right of way.

The following sureties were guaranteed by Gulf Insurance Company and released by the Board on its October 11, 2004 meeting.