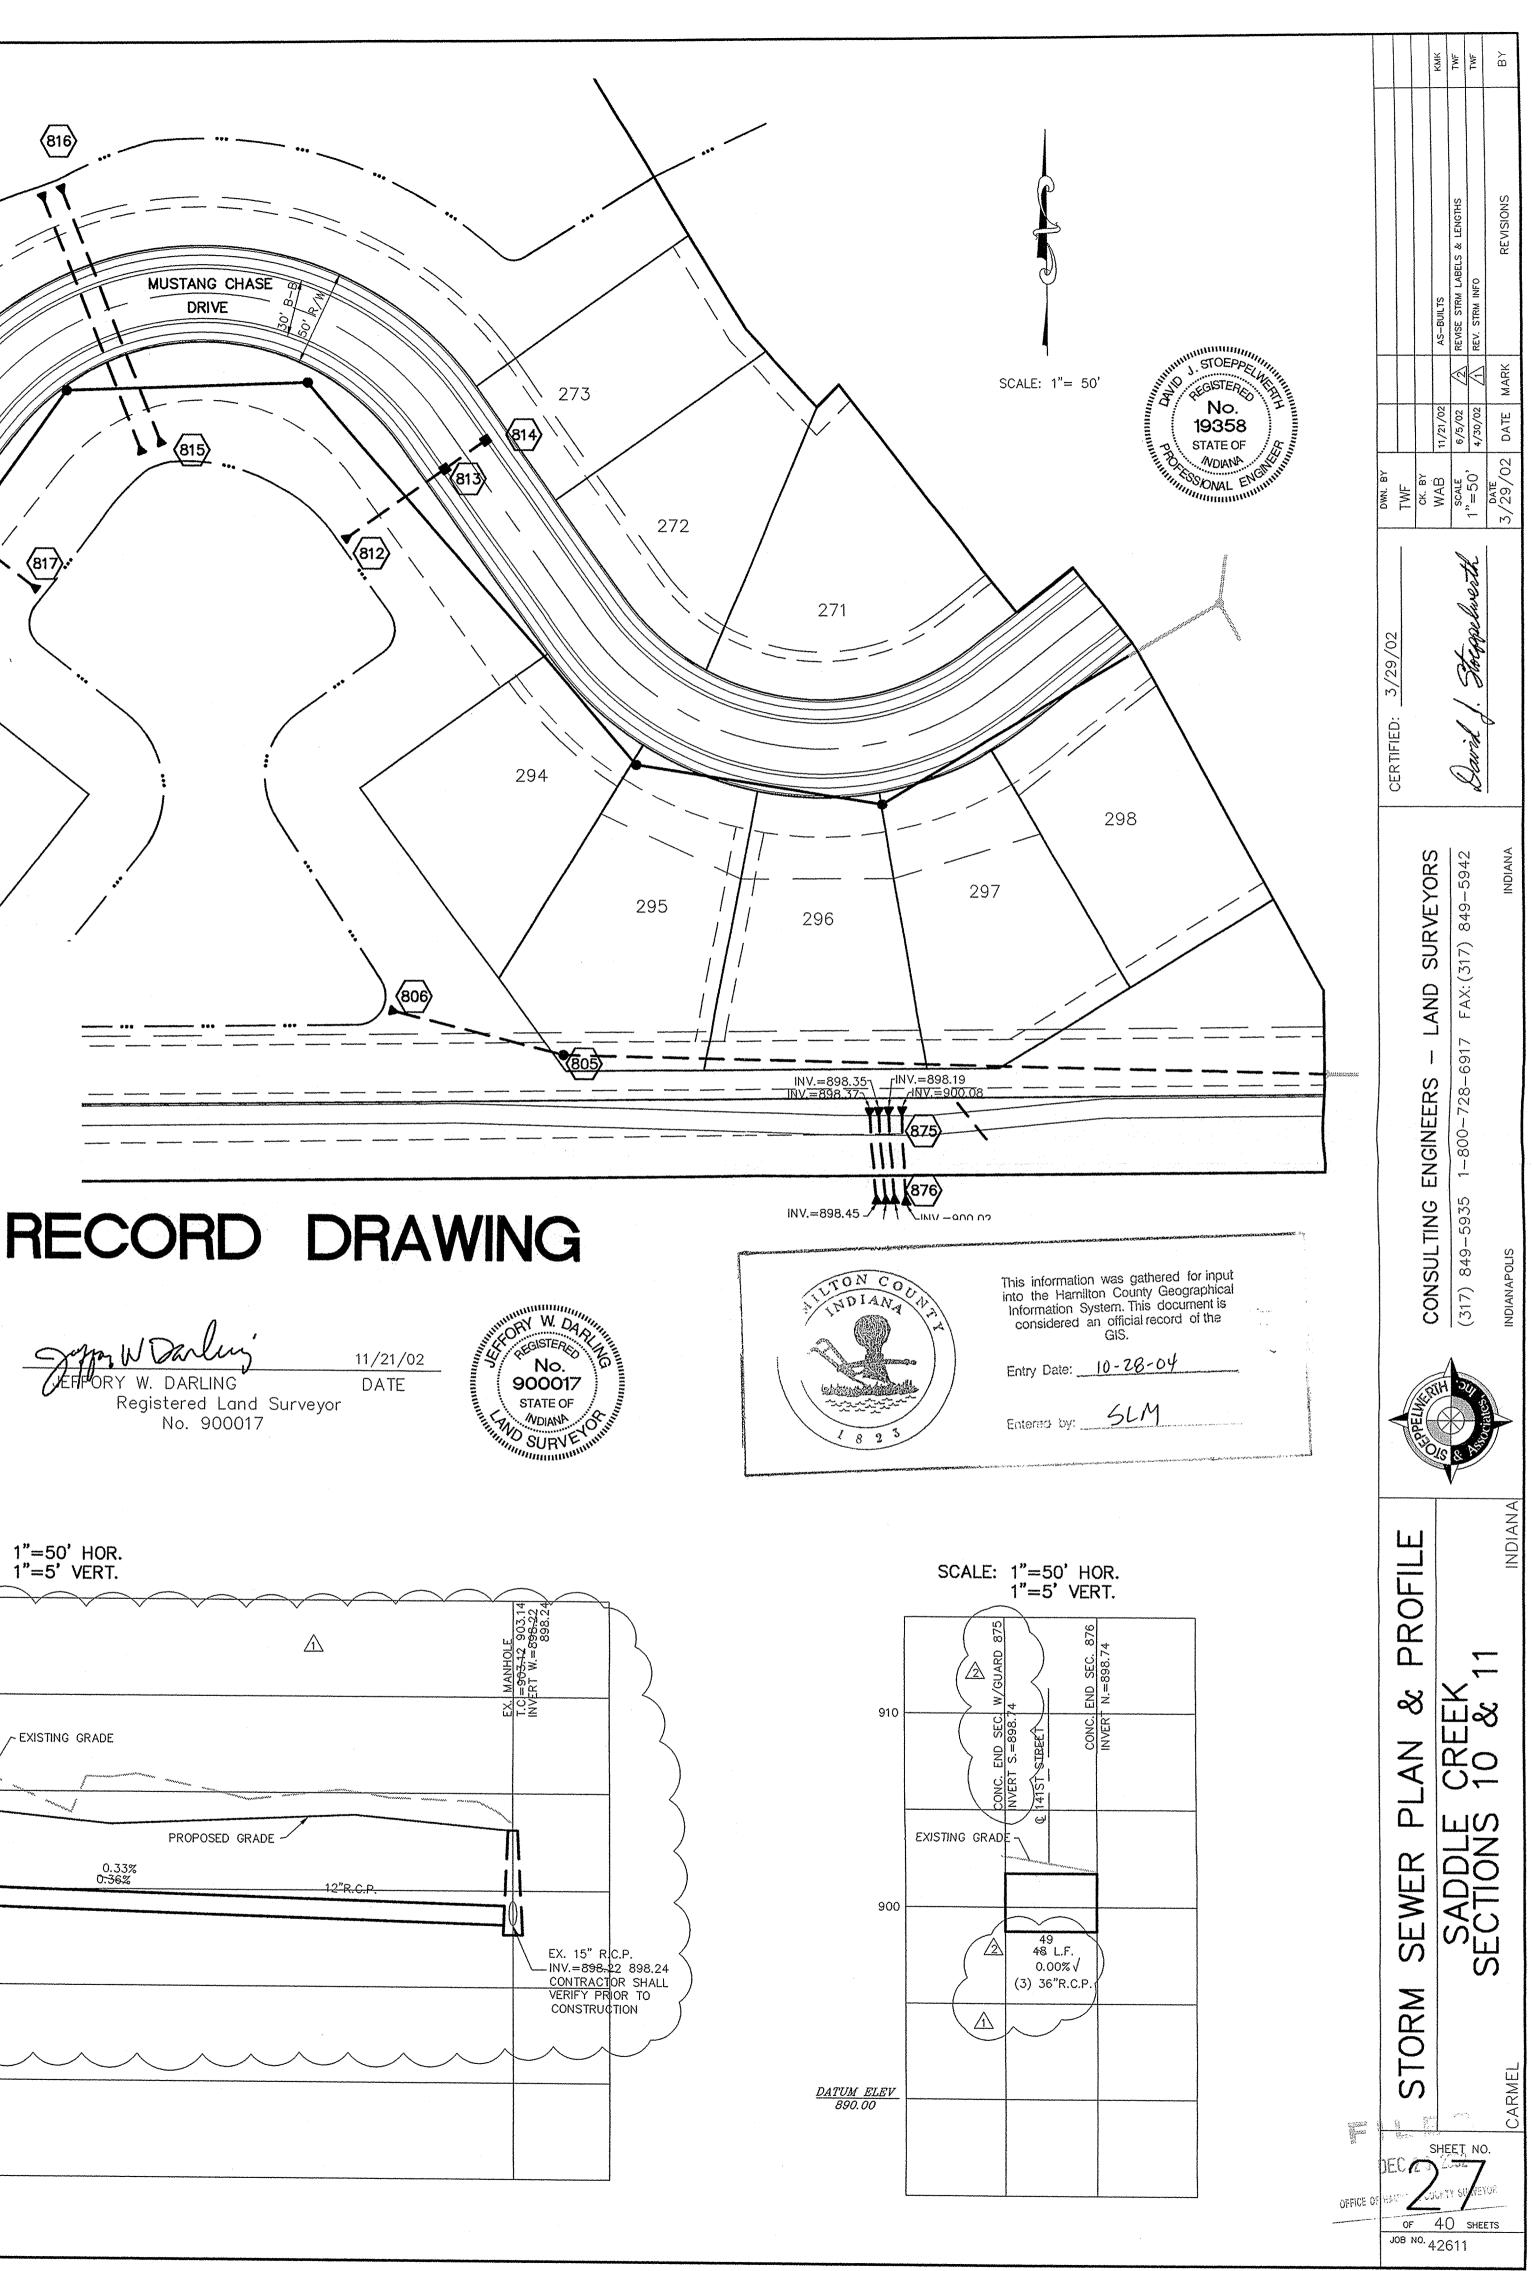

### Re: OF Henley Drain: Saddle Creek Sec. 10 Relocation

Attached are as-builts, certificate of completion & compliance, and other information for Saddle Creek Section 10. An inspection of the drainage facilities for this section has been made and the facilities were found to be complete and acceptable.

During construction, changes were made to the drain, which will alter the plans submitted with my report for this drain-dated August 12, 2002. The report was approved by the Board at the hearing held August 26, 2002. (See Drainage Board Minutes Book 6, Pages 435-436) The changes are as follows:

| Structure:          |       | т.с.:    | I.E.:  | Pipe: | Length: | Grade: | Original:       | Difference: |
|---------------------|-------|----------|--------|-------|---------|--------|-----------------|-------------|
|                     | 806   |          | 899.84 |       |         |        |                 |             |
|                     | 805   | 903.01   | 899.56 | 12    | 93      | 0.31   | 97              | -4          |
|                     | 805   | 903.01   | 899.56 |       |         |        |                 |             |
|                     | EX1   | 903.14   | 898.24 | 12    | 398     | 0.33   |                 |             |
|                     | 816   |          | 899.95 |       |         |        |                 |             |
|                     | 815   |          | 899.94 | 2-54" | 144     | 0      | 156             | -12         |
| RCP Pipe<br>Totals: |       | <b>.</b> |        |       |         |        | Other<br>Drain: |             |
|                     | 12"   | 491      | ]      |       |         |        | Open Ditch      | 590         |
|                     | 2-54" | 144      | ]      |       |         |        | 18" Cmp         | 20          |
| Total:              |       | 635      |        |       |         |        | Total:          | 610         |

The length of the drain due to the changes described above is now 1245 feet.

The non-enforcement was not obtained as the drain resides in common area and road right of way.

The following sureties were guaranteed by Gulf Insurance Company and released by the Board on its October 11, 2004 meeting.