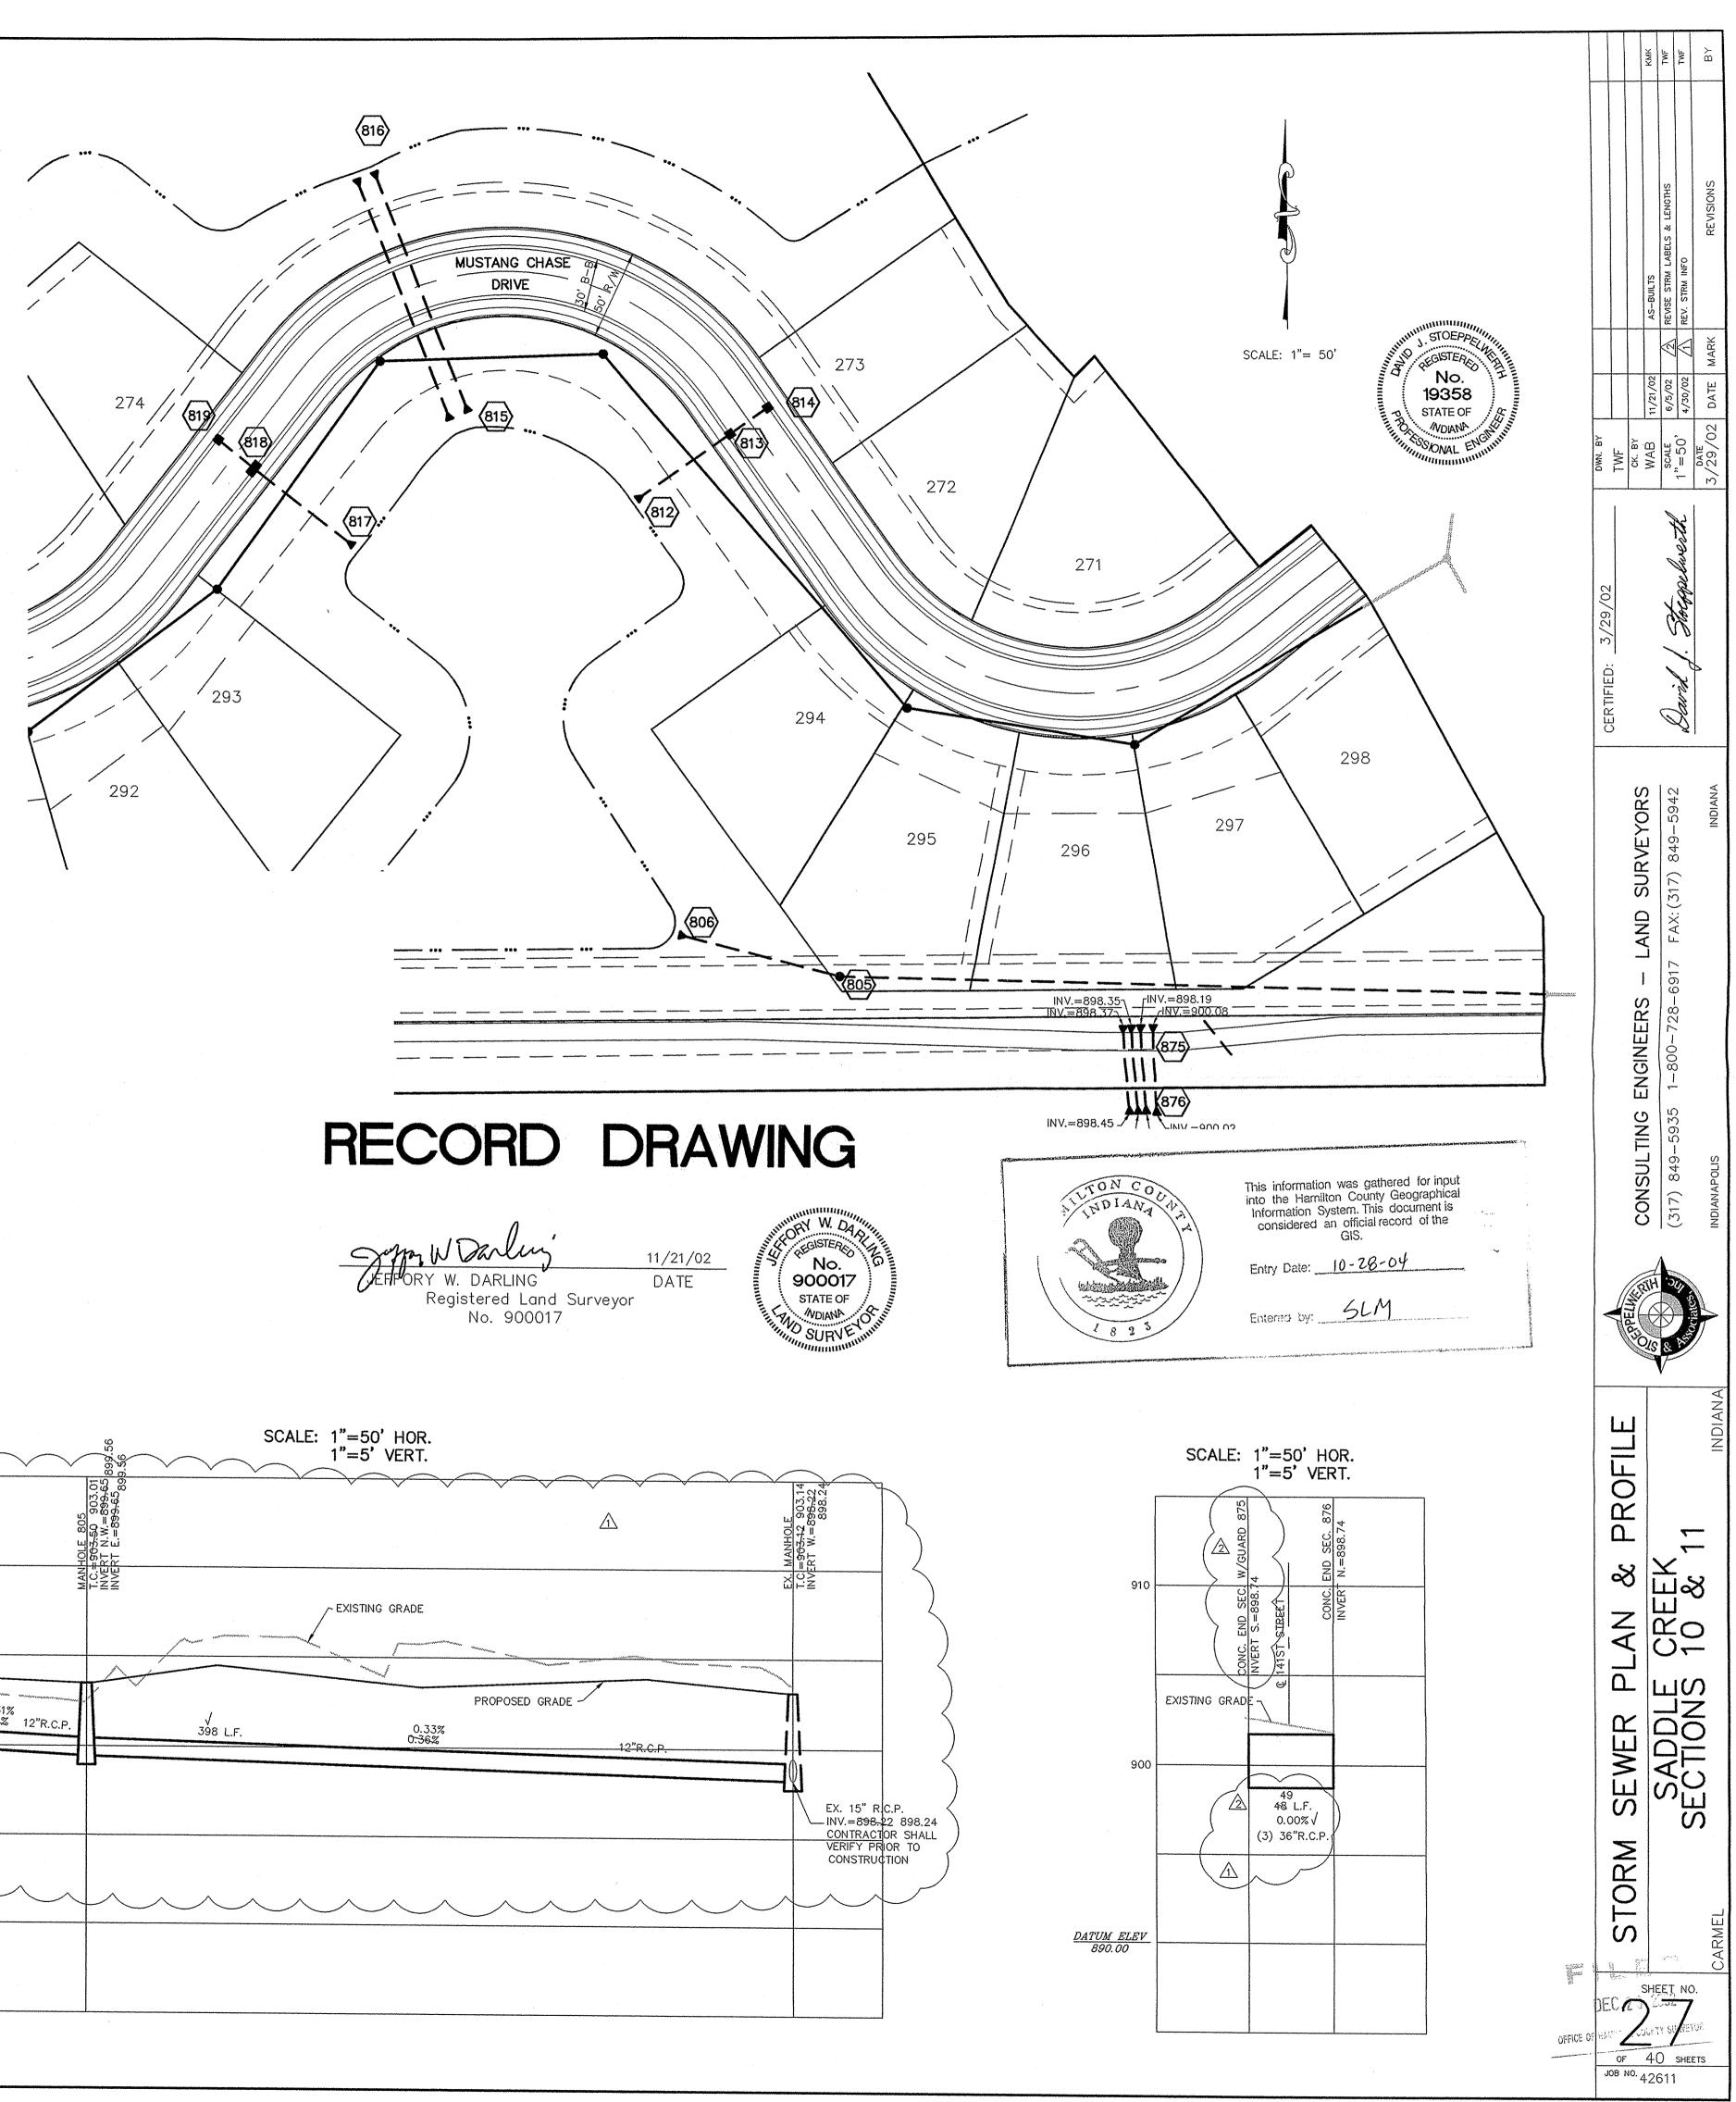

### Re: OF Henley Drain: Saddle Creek Sec. 10 Relocation

Attached are as-builts, certificate of completion & compliance, and other information for Saddle Creek Section 10. An inspection of the drainage facilities for this section has been made and the facilities were found to be complete and acceptable.

During construction, changes were made to the drain, which will alter the plans submitted with my report for this drain-dated August 12, 2002. The report was approved by the Board at the hearing held August 26, 2002. (See Drainage Board Minutes Book 6, Pages 435-436) The changes are as follows:

| Structure:          |       | т.с.:    | I.E.:  | Pipe: | Length: | Grade: | Original:       | Difference: |
|---------------------|-------|----------|--------|-------|---------|--------|-----------------|-------------|
|                     | 806   |          | 899.84 |       |         |        |                 |             |
|                     | 805   | 903.01   | 899.56 | 12    | 93      | 0.31   | 97              | -4          |
|                     | 805   | 903.01   | 899.56 |       |         |        |                 |             |
|                     | EX1   | 903.14   | 898.24 | 12    | 398     | 0.33   |                 |             |
|                     | 816   |          | 899.95 |       |         |        |                 |             |
|                     | 815   |          | 899.94 | 2-54" | 144     | 0      | 156             | -12         |
| RCP Pipe<br>Totals: |       | <b>.</b> |        |       |         |        | Other<br>Drain: |             |
|                     | 12"   | 491      | ]      |       |         |        | Open Ditch      | 590         |
|                     | 2-54" | 144      | ]      |       |         |        | 18" Cmp         | 20          |
| Total:              |       | 635      |        |       |         |        | Total:          | 610         |

The length of the drain due to the changes described above is now 1245 feet.

The non-enforcement was not obtained as the drain resides in common area and road right of way.

The following sureties were guaranteed by Gulf Insurance Company and released by the Board on its October 11, 2004 meeting.